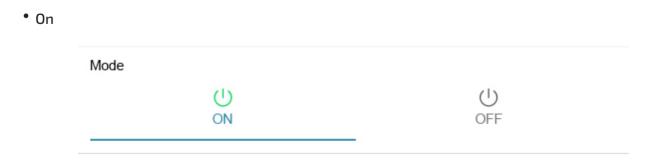

Figure 2. Operating mode "On"

In "On" mode, the relay contact is switched on. In the example above, the lighting would be switched on

Permanently.

• Off

Mode

U
ON
OFF

Figure 3. Operating mode "Off"

In "Off" mode, the relay contact is switched off. In the example above, the lighting would be switched off permanently.