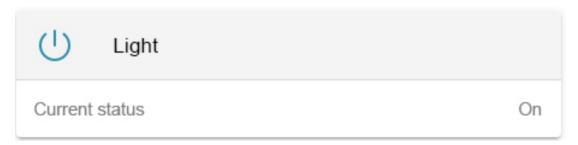

Figure 1. Widget

In the example above, the relay control was created to control the lighting.

Click on the widget to open the detailed view of the app. Here you have the option of switching between two operating modes and switching the connected device on or off.

Figure 2. Operating mode "On"

In "On" mode, the relay contact is switched on. In the example above, the lighting would be switched on

Permanently.

• Off

Mode

U
ON
OFF

Figure 3. Operating mode "Off"

In "Off" mode, the relay contact is switched off. In the example above, the lighting would be switched off permanently.