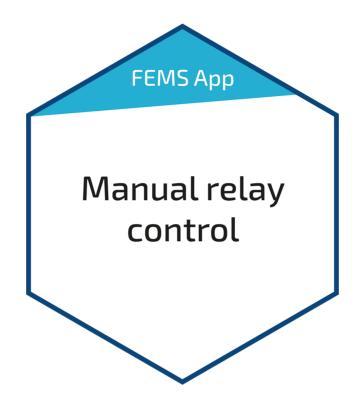

The app makes it possible to monitor and control the devices connected to the relay board at any time and from any location via Online Monitoring.

As soon as the app has been activated on your system, you will see this widget in your monitoring:

Figure 1. Widget

In the example above, the relay control was created to control the lighting.

Click on the widget to open the detailed view of the app. Here you have the option of switching between two operating modes and switching the connected device on or off.