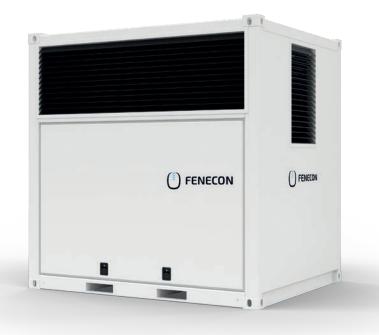

# The modular industrial battery energy storage system

### Maximum energy at minimum space

#### SYSTEM

| Product warranty                       | 10 years                 |
|----------------------------------------|--------------------------|
| Grid connection                        | 400 V, 3L/N/PE, 50/60 Hz |
| Operating temperature in °C            | -20 to +40               |
| Container dimensions (L $ B H$ ) in mm | 2,991   2,438   3,000    |
| Container weight (approx.) in kg       | 5,000 - 9,700            |