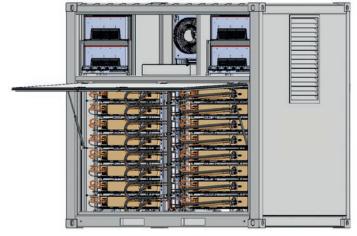

#### BATTERY

| Cell technology                     | Nickel-Manganese-Cobalt (NMC) |
|-------------------------------------|-------------------------------|
| Nominal module capacity (DC) in kWh | 42.24                         |
| Usable module capacity (DC) in kWh  | 41                            |
| Capacity warranty*                  | 10 years or 5,000 cycles      |

<sup>\*</sup> For further information, please refer to our warranty terms and conditions at www.fenecon.de.

Variant: Power 704 kW, Capacity 656 kWh